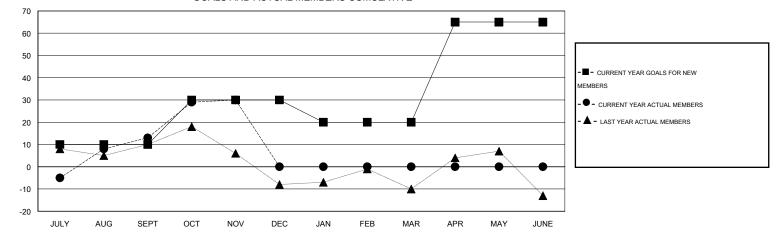

GOALS AND ACTUAL MEMBERS CUMULATIVE

| DROPPED CLUBS: 0     |         | 33 CLUBS OF 54 ADDED 1 OR MORE | GENDER DISTRIBUTION   |                |     |
|----------------------|---------|--------------------------------|-----------------------|----------------|-----|
|                      |         | NEW MEMBERS                    | MALE                  | 1,451 (77.59%) |     |
| DROPPED MEMBERS      |         |                                | FEMALE                | 419 (22.41%)   |     |
| DECEASED             | 10      | CLICK HERE FOR HEALTH          | FAMILY UNIT MEMBERS   |                | 320 |
| CLUB CANCELLED OTHER | 0<br>59 | ASSESSMENT DATA                | HEAD OF HOUSEHOLD     |                |     |
| TOTAL                | 69      |                                | NON-HEAD OF HOUSEHOLD |                |     |